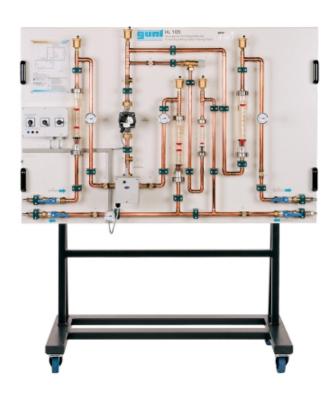

# **GUNT HL 105**

Training panel is designed for practical learning about heating systems and plumbing.

It features a three-way mixing valve (DN 20), a circulating pump, and four rotameters for flow measurement.

Additionally, it includes four bimetallic thermometers for temperature monitoring and two heating water connections (DN 15) along with two boiler water connections (DN 15).

A differential pressure overflow valve ensures safe operation.

The system uses quick-release couplings for easy water connections.

# **Technical Data & Specifications**

• Pump:

Power consumption: 70WMaximum flow rate: 60L/min

 $\circ \ \ \text{Maximum head: 4m}$ 

• Three-Way Mixing Valve:

Setting angle: 90°Opening time: 100s

# **Measuring Ranges**

• Flow Rate:

3x 150...1700L/h1x 40...400L/h

• Temperature: 0...100°C