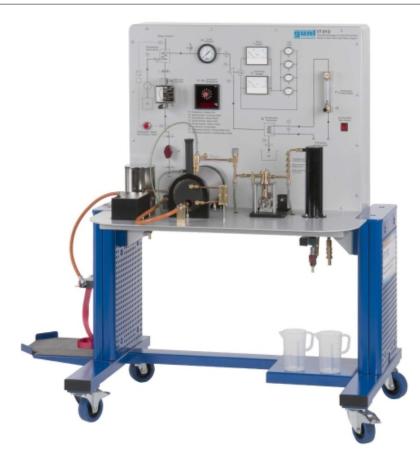

# **GUNT ET 810**

Demonstrates the operation of a steam power plant with a single-cylinder piston steam engine.

The system includes a gas-fired boiler for steam generation, a water-cooled condenser, and a DC generator powering light bulbs as electrical consumers.

The unit is equipped with sensors and a display for monitoring temperature, pressure, flow rate, voltage, and current.

A safety valve and temperature monitoring ensure safe operation.

# **Technical Data & Specifications**

- Steam Engine:
  - o Power: max. 5W
  - Speed: max. 1200min<sup>-1</sup>
  - o Cylinder diameter: Ø 20mm
- Generator:
  - DC motor: max. 3.18W at 6000min<sup>-1</sup>
- Gas-Fired Boiler:
  - o Safety valve: 4bar
  - Gas connection: 3/8"L (propane or butane)