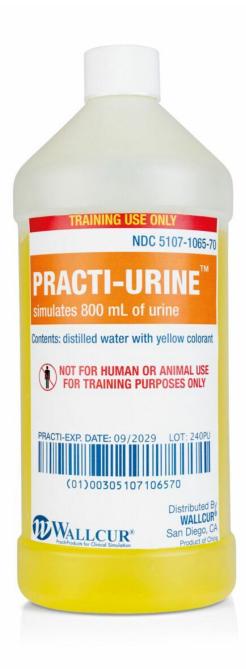

## 1025005 - Practi-Simulated Urine (×1) Order code: 4132.1025005

Cena bez DPH Price with VAT 13,00 Eur 15,73 Eur

Parameters

## Quantitative unit

If you're looking to take your clinical training to the next level, look no further than Wallcur's Practi-Simulated Urine. This revolutionary product provides an unparalleled level of realism when it comes to simulating urine collection scenarios, allowing you to hone your skills and become a true expert in the field. Make the smart choice and invest in the Practi-Simulated Urine for your next training session.

The volume of each bottle is 800mL and the simulated urine contained is odourless.

Qty: 1 bottle

Product Content: Distilled water, yellow colorant

NOT FOR HUMAN OR ANIMAL USE. FOR TRAINING PURPOSES ONLY.