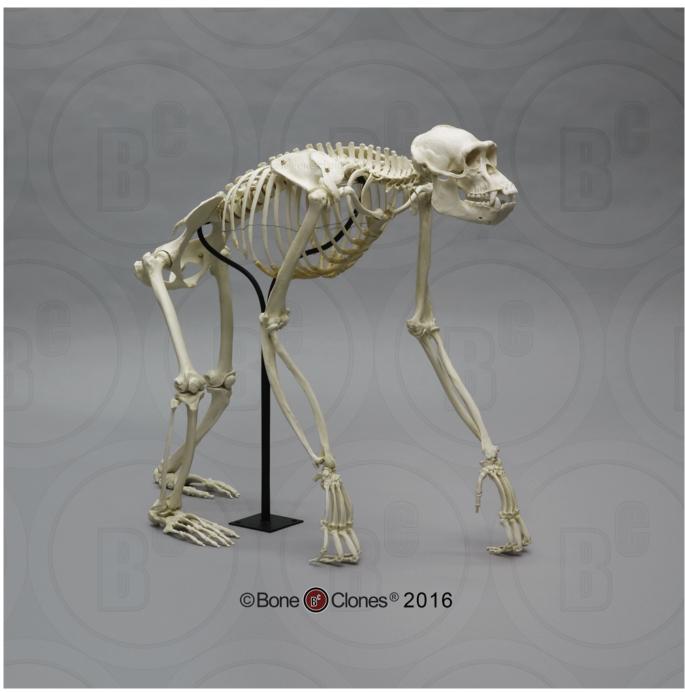

Fax: 495 220 154

GSM gate: 602 123 096 E-mail: info@helago-cz.cz Web: http://www.helago-cz.cz SC-003-A - Chimpanzee Skeleton, Articulated

Order code: 4007.SC003A

Information about product price on demand

**Parameters** 

Quantitative unit ks

This specimen is a particularly large male. Chimpanzees are Homo sapiens' closest living relatives, the genetic ties being far closer than those that chimps share with gorillas. We share 96 to 99.5% of our genetic material. A robust and lively ape, the chimpanzee is capable of insight, and has the ability to create and use tools. Chimpanzees have the most human-like features of the great apes. Custom mounting available for all skeletons, please inquire.