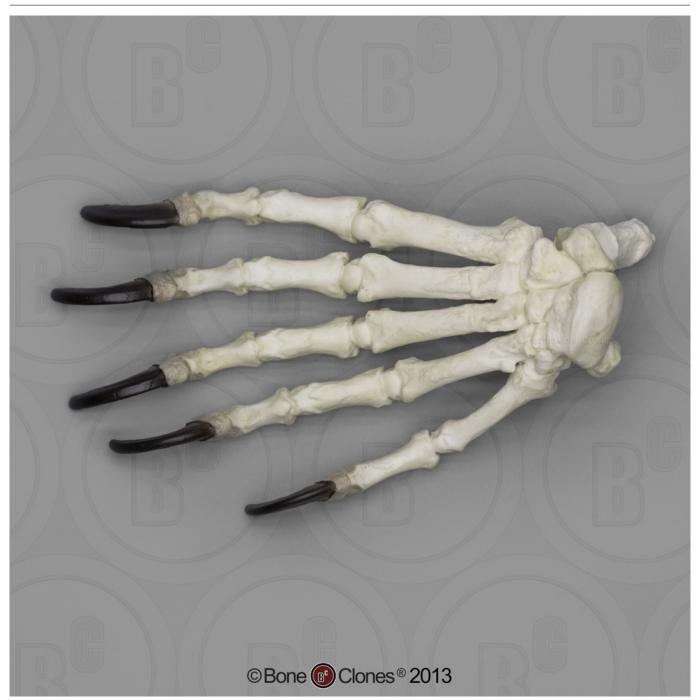

KO-075 - Black Bear Right Paw Complete Order code: 4007.KO075

Information about product price on demand

Parameters Quantitative unit American black bear front paw. Ranging from Alaska to Mexico, though more prevalent in Northern forested regions, the American black bear reaches 6 feet and over 300 pounds. They are skillful climbers and can run up to 25 miles per hour. The black bear's diet consists mostly of vegetable matter supplemented with insects, small animals, and the infrequent large mammal.