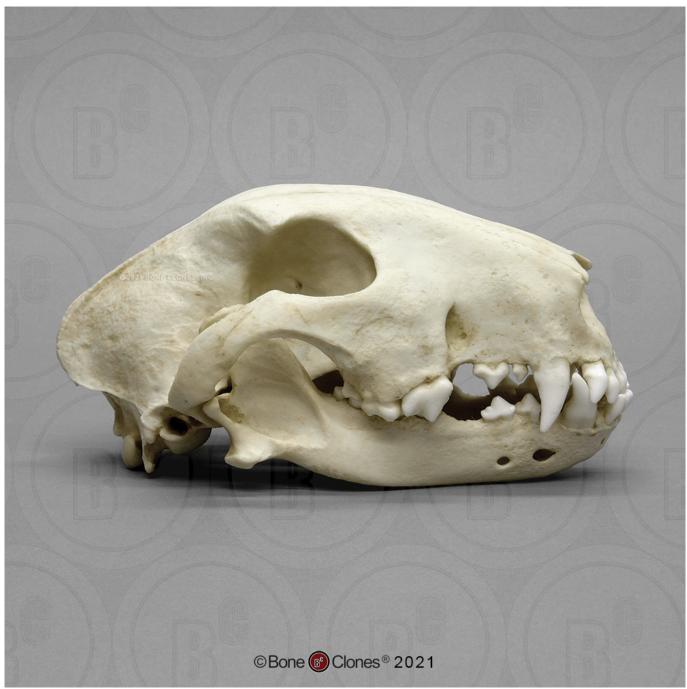

Fax: 495 220 154 GSM gate: 602 123 096 E-mail: info@helago-cz.cz Web: http://www.helago-cz.cz **BC-260 - White Bull Terrier Skull** 

Order code: 4007.BC260

Information about product price on demand

Parameters

Quantitative unit ks

The white Bull Terrier is a muscular and active dog that has a head shaped like an egg in side view. This breed was created by crossing the Old English Bulldog and the Old English Terrier. Its nose is black and its eyes are close set and shaped like triangles. Most are around 20-22 inches tall at the shoulder and weigh between 35 and 70 pounds. The breed is friendly, courageous, intelligent and stubborn with an average lifespan of 12 years.

2-part skull (separate cranium & jaw)