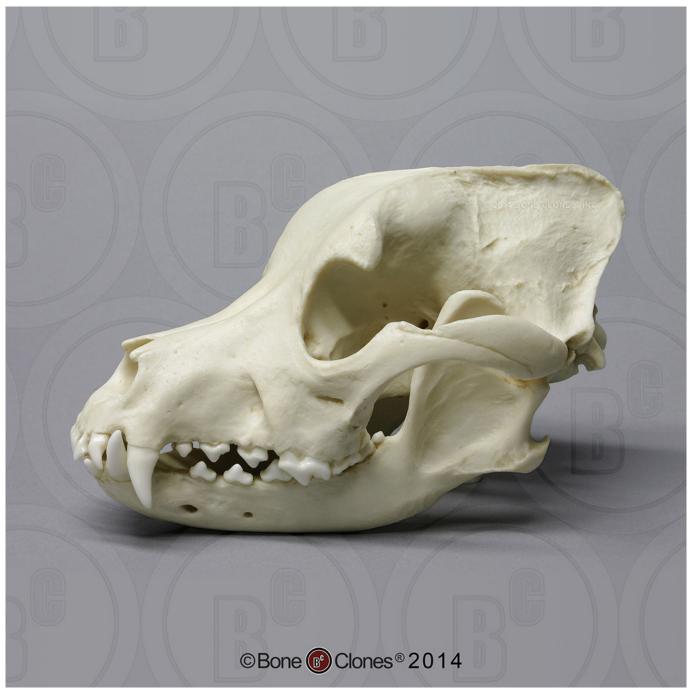

Fax: 495 220 154 GSM gate: 602 123 096 E-mail: info@helago-cz.cz Web: http://www.helago-cz.cz BC-186 - Pit Bull Dog Skull Order code: 4007.BC186

Information about product price on demand

**Parameters** 

Quantitative unit ks Pit bull is the shortened name for the American Pit Bull Terrier, although it is often used to refer to other terrier mixes (for example, the Staffordshire Bull Terrier). Bred and valued for its tenacious grip, the pit bull is a powerfully built dog, with strong jaws, a thick, muscled neck, and impressive chest. If raised with care, the pit bull is a loyal guardian and good-natured family pet. Its height ranges from 18-22 inches and its weight most commonly falls between 35 to 55 pounds.

2-part skull (separate cranium & jaw)