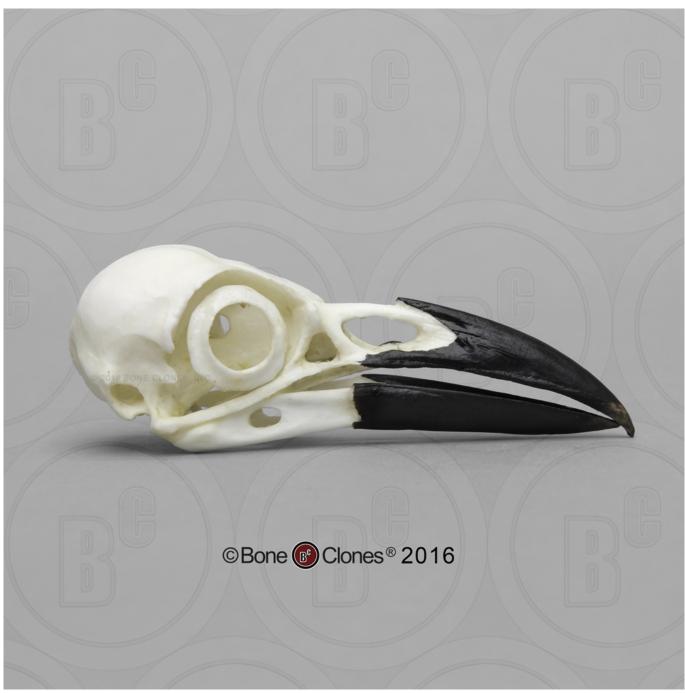

Fax: 495 220 154 GSM gate: 602 123 096 E-mail: info@helago-cz.cz Web: http://www.helago-cz.cz **BC-075 - Crow Skull** Order code: 4007.BC075

Information about product price on demand

**Parameters** 

Quantitative unit ks One of the most common birds in North America, they are very social and protect each other with various warning cries. We gratefully acknowledge and thank the Santa Barbara Museum of Natural History, Vertebrate Zoology section for lending us this fine specimen from their extensive collection.

1-part skull (jaw glued to cranium)