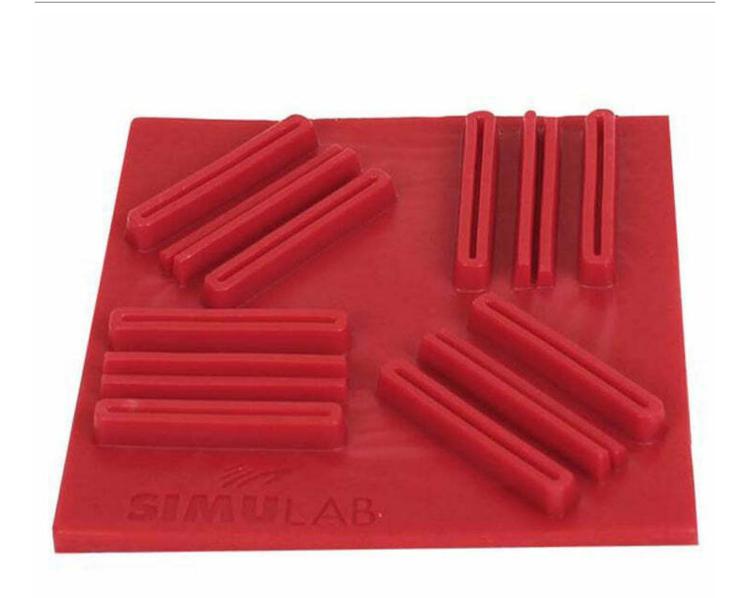

## DSP-10 - Directional Tissue Suture Pad

Order code: **4129.DSP10** 

Information about product price on demand

**Parameters** 

Surgery - filter Sewing

Quantitative unit ks

Work on needle-entry skills from all directions with our life-like tissue structure in the Directional Tissue Suture Pad, molded in two tissue plane variations. Use with any of Simulab's Laparoscopic Trainers, BOSS Trainer (Basic Open Surgical Skills), or secure to table for the classroom, clinic, home, or office use.

## **Features:**

- Practice working in all direction of needle entry
- Affordable and versatile
- Use with any of Simulab's laparoscopic training models