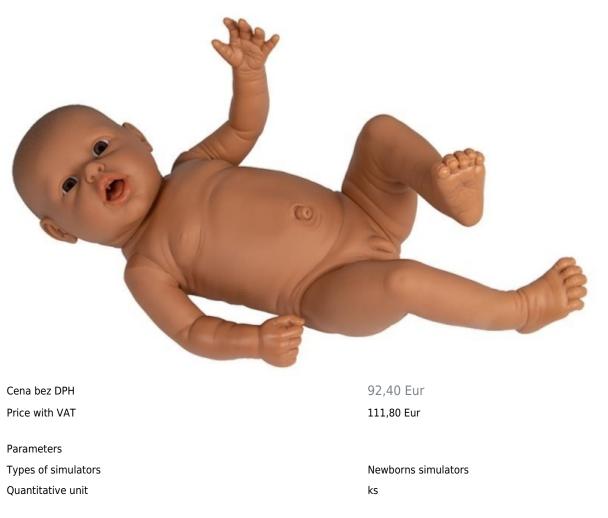

## BA102 - Parent Education Baby, male, medium skin Order code: 4003.BA102

This newborn doll is especially suitable for diapering and nursing classes for expectant parents. The movable model is suitable for holding and carrying exercises, navel care practice, skin care and swaddling exercises. The model weighs about 1,1 kg but is perceived as heavier due to the lack of residual stress compared to a real baby. Due to the slightly open mouth, the model can also be used conditionally for breastfeeding exercises. The model has a navel rest, a variety of skin wrinkles which is very suitable for the practice of cleaning the body. Head, arms and legs are movable by swivel joints.

- Medium skin color
- height about 50cm
- weight about 1,1 kg