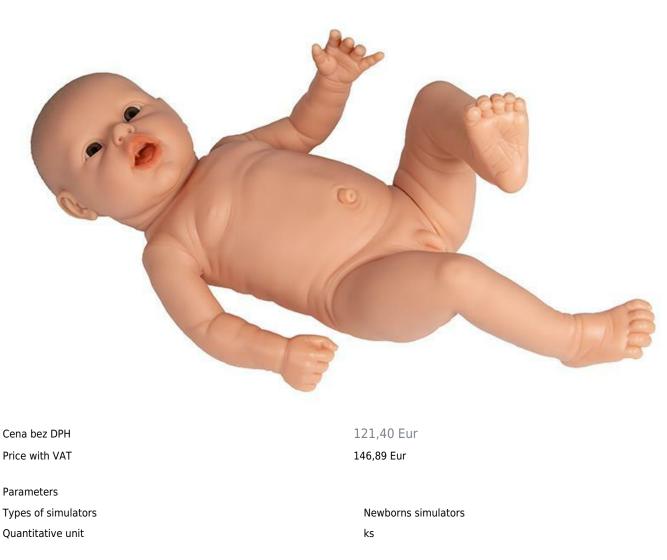

## BA100-1 - Child for parent training, male, 2,4 kg Order code: 4003.BA1001

This newborn doll is especially suitable for diapering and nursing classes for expectant parents. The movable model is suitable for holding and carrying exercises, navel care practice, skin care and swaddling exercises. The model weighs about 2,4 kg but is perceived as heavier due to the lack of residual stress compared to a real baby. Due to the slightly open mouth, the model can also be used conditionally for breastfeeding exercises. The model has a navel rest, a variety of skin wrinkles which is very suitable for the practice of cleaning the body. Head, arms and legs are movable by swivel joints. Light skin color, height about 50cm.