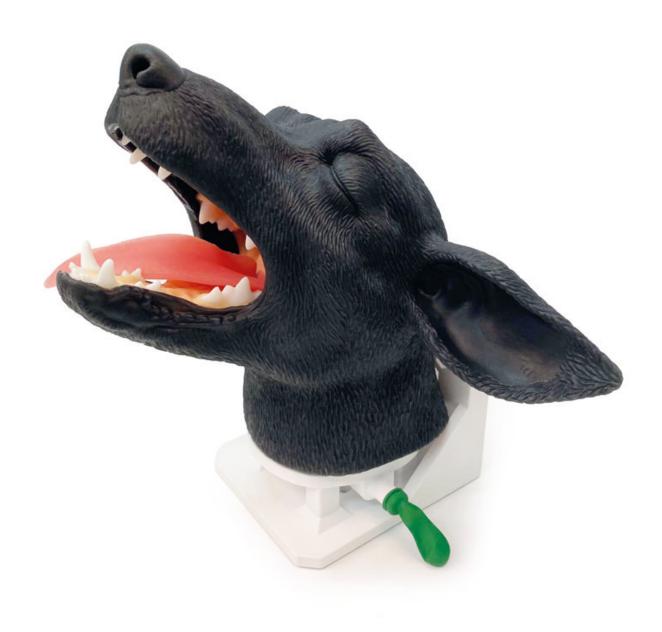

## **Canine Intubation Head**

Order code: 4003.VET4600

Cena bez DPH

1.039,00 Eur

Price with VAT

1.257,19 Eur

Parameters

Quantitative unit ks

This realistic training phantom is ideal for practicing the procedure and techniques involved in endotracheal intubation.

- The tongue is flexible.
- The teeth are made of hard plastic, so a tooth spreader can also be used.
- Epiglottis and soft palate are present.
- The dog's head is mounted on a base.
- The base is designed in such a way that you can intubate in upright as well as in a lying (supine) position.
- The stand also offers a success check if the intubation is carried out correctly.

A clamp included in the scope of delivery offers a firm stand.

Length: 45 cm Width: 31 cm Height: 27 cm Weight: 3.5 kg