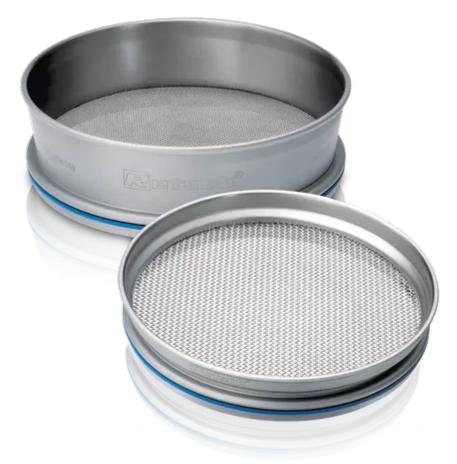

test sieve 20.00mm woven wire ,stainless steel sieve frame 100x40 mm, acc. to ISO 3310-1, certificate of conformity Order code: **1306.60106020000** 

Information about product price on demand

| Parameters        |          |
|-------------------|----------|
| Mesh sizes        | 20.00 mm |
| Frame diameter    | 100      |
| Sieve height      | 40       |
| Quantitative unit | ks       |

• Detailed description

stainless steel sieve frame with high form stability/high degree of corrosion resistance and easy cleaning thanks to high-alloy stainless steel/permanently tight sieve fabric/excellent product quality due to extensive optical inspection/maximum stability and optimum sealing when used in sieve stacks thanks to the o-ring which is placed in the recess designed for this purpose/clear and precise labeling of the sieves with full traceability based on individualized laser engraving Do you want to print the page now?