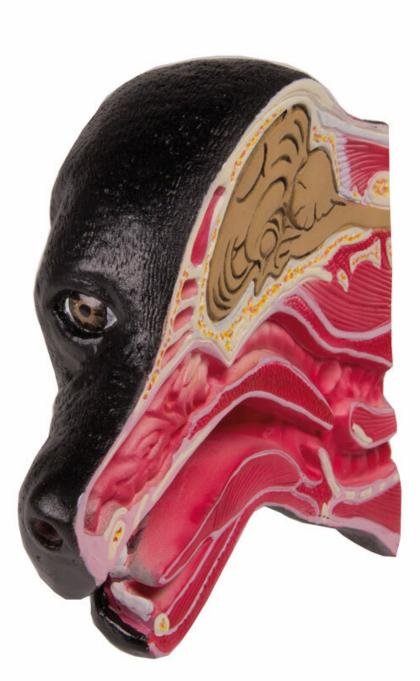

## VET1300 - MEDIAN SECTION OF A DOG HEAD Order code: 4003.VET1300

Cena bez DPH Price with VAT 102,80 Eur 124,39 Eur Parameters

## Quantitative unit

ks

This scaled down model of a median sectioned dog head depicts graphically the anatomy of mouth, tongue as well as throat with trachea and esophagus. Also the olfactory organ, the skull with sinuses and a brain section with cerebellum, brainstem and afterbrain are visible. Supplied on stand.