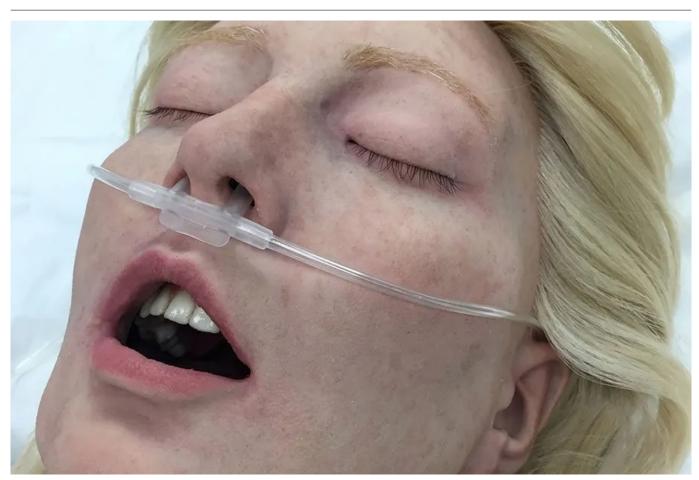

## ADULT FEMALE

Lifecast Body Simulation Adults are highly accurate and lifelike, designed and manufactured in the UK. Based on the lifecasts and scans of real people, Lifecast Adults feature lifelike details including replication of veins and underlying structures, hair and precise anatomical mouths and airways enabling ALS airway management.

## ALS ADULT - KEY FEATURES

• Female based on a 30 year old (approx)

- Male based on a 50 year old (approx)
- Weight 30-40Kg
- Ethnicity Caucasian\*
- Step wise airway management with mouth, open nostrils, upper airway and lungs enabling bag/valve/mask, oropharyngeal airway, nasopharyngeal airway, supraglottic airway and ET tube intubation.
- Intraosseous insertions in bilateral humeral head and tibia
- CPR compatible
- Needle decompression insertion
- Hand punched hair
- Closed eyelids with manual opening
- Transport body stretcher/bag with wheels