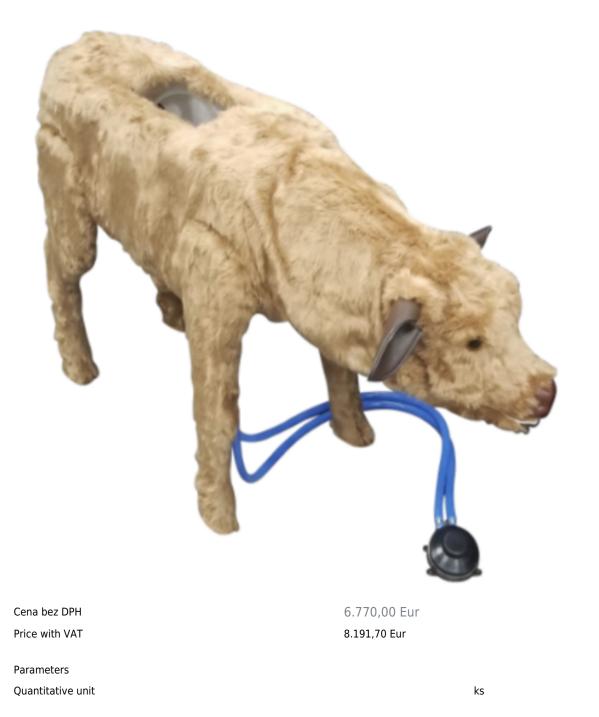

Calf Simulator Order code: 4102.42010400

Life-size bull calf simulator to teach students how to care for major calf issues, including tube feeding, ear tagging, hormone injection, castration, neck injection and tail blood draw techniques.

• Tube feeding

- Pliable mouth
- Movable ears
- Ear tagging
- Ear hormone implants
- Navel Swelling
- Neck Injections
- Jugular Blood Draw
- Jugular Pulse
- Castration Simulation
- Tail Blood Draw
- Curriculum