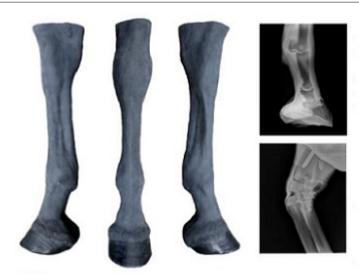

## Right Distal Forelimb

- Features a fully articulated skeleton
- The bone material is radiodense allowing for visualisation using radiography texhniques
- Allows movement at the carpus and fetlock joints
- Features include:
  - $\circ\,$  The full superfitian and deep flexor tendon unit witch can be felt towards its insertion
  - o Palpation of the suspensory apparatus
  - $\circ\;$  Palpable landmarks of the pastern joint
  - $\circ\;$  Palpable joints including the intercarpal, radiocarpal, fetlock and coffin joints
- Ability to attach the limb onto all new VSI Equine Palpation Collic Simulators that feature a removable distal limb, now standar on the full horse model
- Includes stand for clamping to a table