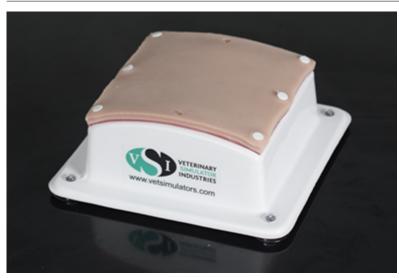

## Suture Training Pads Order code: 4122.0ST001

Information about product price on demand

## **Parameters**

Quantitative unit ks

- Multi layer suture pad
  - o Consistes of four layers intended to represent the dermis, subcutaneous, linea and transverse fascia
- Canine multi layer suture pad
  - o Feature nipples and umbilicus
  - $\circ~$  Consist of four layers intended to represent the dermis, subcutaneous, linea and transverse fascia
- Hollow organ suture pad
  - $\circ\;$  Consistes of one layer intended to represent a hollow organ
- Suture pad base unit
  - $\circ\;$  Thermoformed ABS plastic shell with suture pad attachment pins
  - Supplied with two foam inserts. Solid foam insert is for use with the multi layer suture pad. Perimeter foam insert is for use with the hollow organ suture pad. Can be stored on the inside of the base when not in use.
  - $\circ\;$  Has suction cups that will adhere to smooth surfaces.