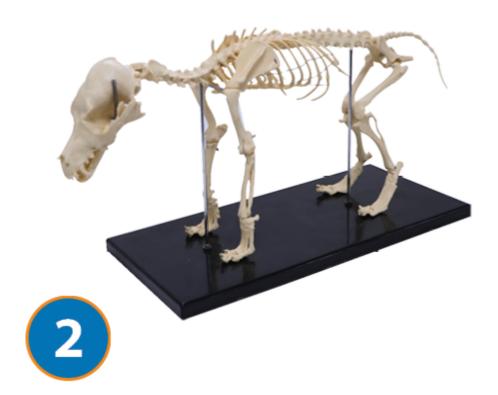

Animal species Mammals

Quantitative unit ks

The life-sized Small Dog Skeleton Model is a detailed model of the skeletal structure of a small dog. It comes mounted on a base, and includes a teacher guide and student worksheet.