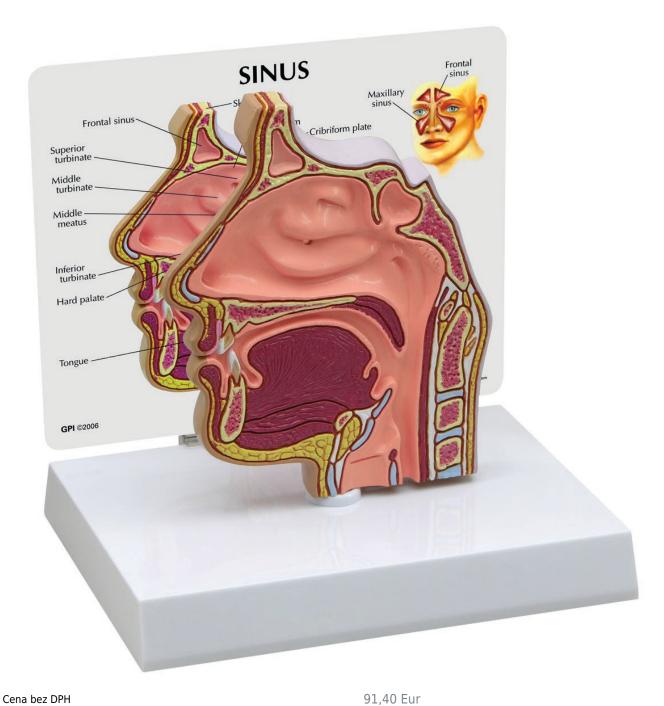

110,59 Eur

Head

Quantitative unit ks

The Sinus model is a full size cut-away normal model depicts a near median section through the nose and nasal passages. Details include nasal cavity, soft and hard palate, uvula, eustachian tube and pharyngeal tonsil. Reverse side shows ethmoid and maxillary sinus cavities.