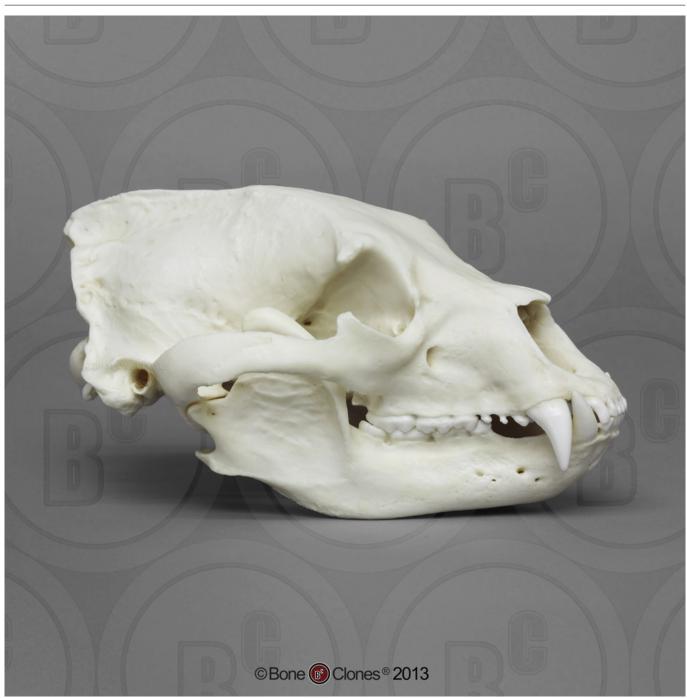

Fax: 495 220 154 GSM gate: 602 123 096 E-mail: info@helago-cz.cz Web: http://www.helago-cz.cz **BC-099 - Black Bear Skull** Order code: 4007.BC099

Information about product price on demand

**Parameters** 

Quantitative unit ks Found from Alaska to Mexico, the American black bear thrives. Reaching 6 feet and over 300 pounds, they are skillful climbers and can run up to 25 miles per hour. Smaller and more common than the brown bear, they have long snouts, small eyes, and rounded ears.