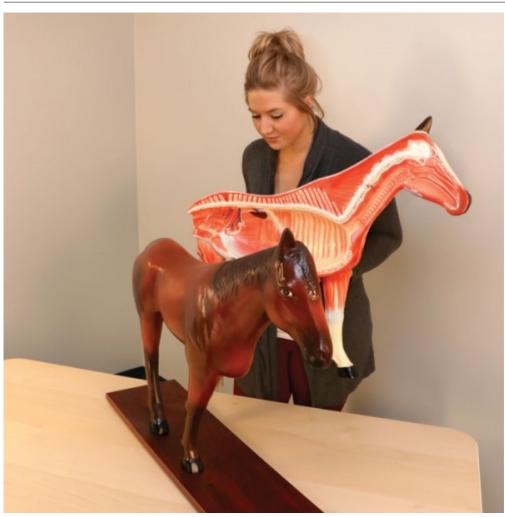

Quantitative unit ks

The Horse Model allows for students to gain hands-on experience with the different parts of the inside of an equine. This Model stands approximately one-sixth the size of an actual horse and opens in half to show internal details of the horse, including internal organs and the digestive and reproductive systems.

## Features:

- Internal and external anatomy of the horse
- Separates along midline for viewing of internal organs
- 11 removable organs and body parts