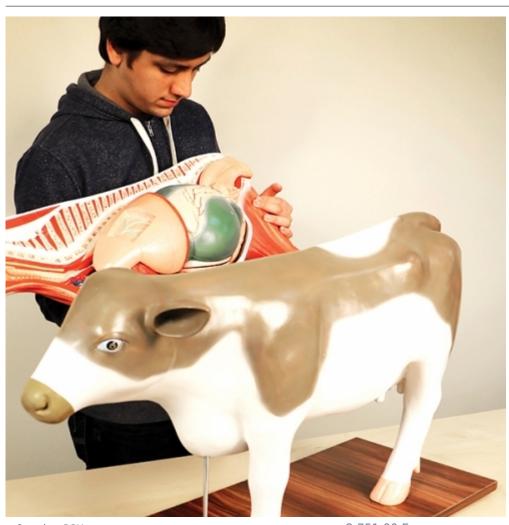

Mammals

ks

Quantitative unit

This one-of-a-kind cross-sectional Cow Model gives students a hands-on understanding of bovine anatomy and the muscular system. The Model is one-quarter the size of an actual cow and features impeccable details of internal organs and systems including reproductive, digestive and udder structures.

## Features:

- Internal and external anatomy of the cow
- Separates along midline for viewing of internal organs

13 removable organs and body parts