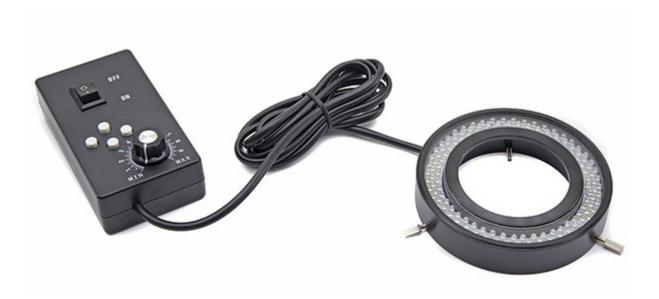

**Parameters** 

Accessories Lightings

Quantitative unit ks

Ring light Led illuminator, with continuous and external brightness control.

**Technical specifications:** 

- External intensity light control
- Number of LEDs: 144
- Four illumination sectors controlled by individual buttons
- Diameter of the fixingring: 60mm
- Suitable for all series
- Cromaticity coordinates (x,y): 0.320, 0.320 (pure white), 6300K
- Luminous flux: 500 lumen
- Illuminance (at 10 cm distance): 6.000 lux (on 10cm diameter)

**Power supply:** Knob for continuous brightness adjustment. Different illumination settings: omnidirectional (ring completely on), obilque (only a quarter or half ring switched on).

External power supply provided, with built-in illumination controls. Input: 100/240 Vac 50/60 Hz; output: 12 Vdc 150 mA