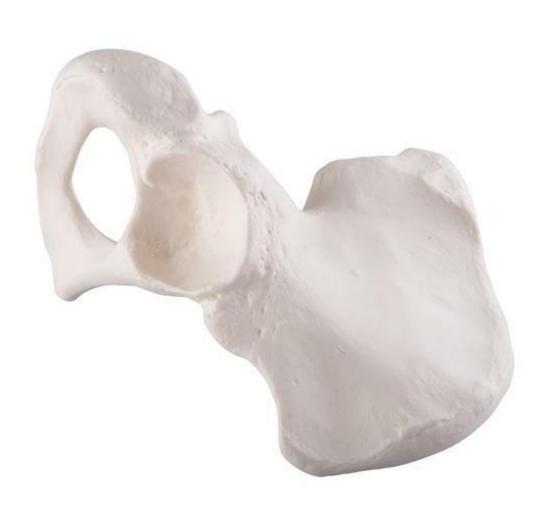

Fax: 495 220 154 GSM gate: 602 123 096 E-mail: info@helago-cz.cz Web: http://www.helago-cz.cz **A35/5 - Hip Bone** Order code: **4004.1019365** 

Cena bez DPH 22,90 Eur
Price with VAT 27,71 Eur

**Parameters** 

Bones - filter Dolní končetiny

Quantitative unit ks

Realistic plastic repilca of the human human hip bone is a great addition to a orthopedy doctor's office or anatomy classroom. The anatomy of the hip bone is easily studied with this high quality bone model.