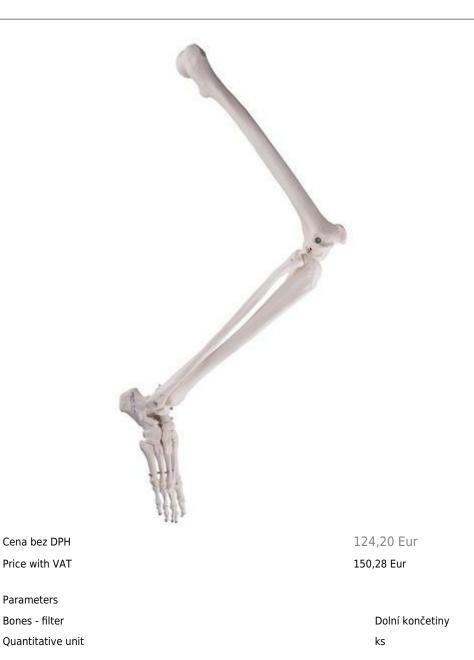

**A35 - Leg Skeleton** Order code: **4004.1019359** 

This realistic anatomical replica of the human leg skeleton is wire mounted. The leg skeleton is slightly flexible through toes and ankle joint. For increased realism not only the leg skeleton part is flexible, but also is the knee joint.