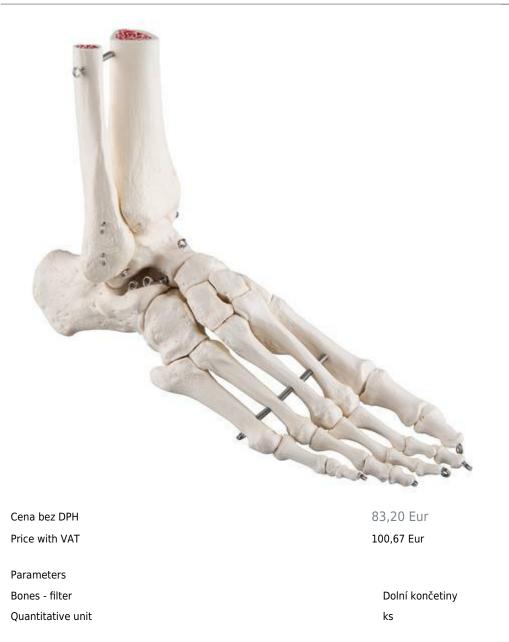

A31 - Foot and Ankle Skeleton Order code: **4004.1019357** 

Detailed description

This foot and ankle skeleton is wire mounted for a flexible effect. The skeleton includes lower most portions of the tibia and fibula. The anatomy model is slightly flexible through toes and the ankle is naturally flexible. This is a high quality and realistic anatomical model of the human foot.

Note: Supplied will be either right or left foot according to current stock. You can not choose.

Do you want to print the page now?

Hide some parts of page before printing

Print partially

Print the page as you see it now