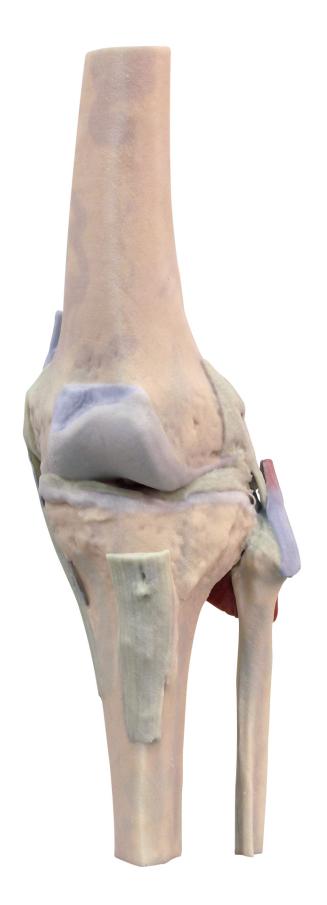

This 3D printed specimen demonstrates the ligaments of the knee joint with the leg in extension; it represents the same specimen as LW29B knee joint imaged in a flexed position. In the anterior view, with the patella and part of the patellar ligament removed. Both tibial and fibular collateral ligaments are intact. Medially, the insertions of the adductor magnus and semimembranosus muscles are retained, with the oblique popliteal ligament reflected onto the posterior aspect of the joint capsule. Laterally, the insertion of the biceps femoris and origins of the popliteus (covered by the arcuate popliteal ligament) and soleus muscles have been preserved.