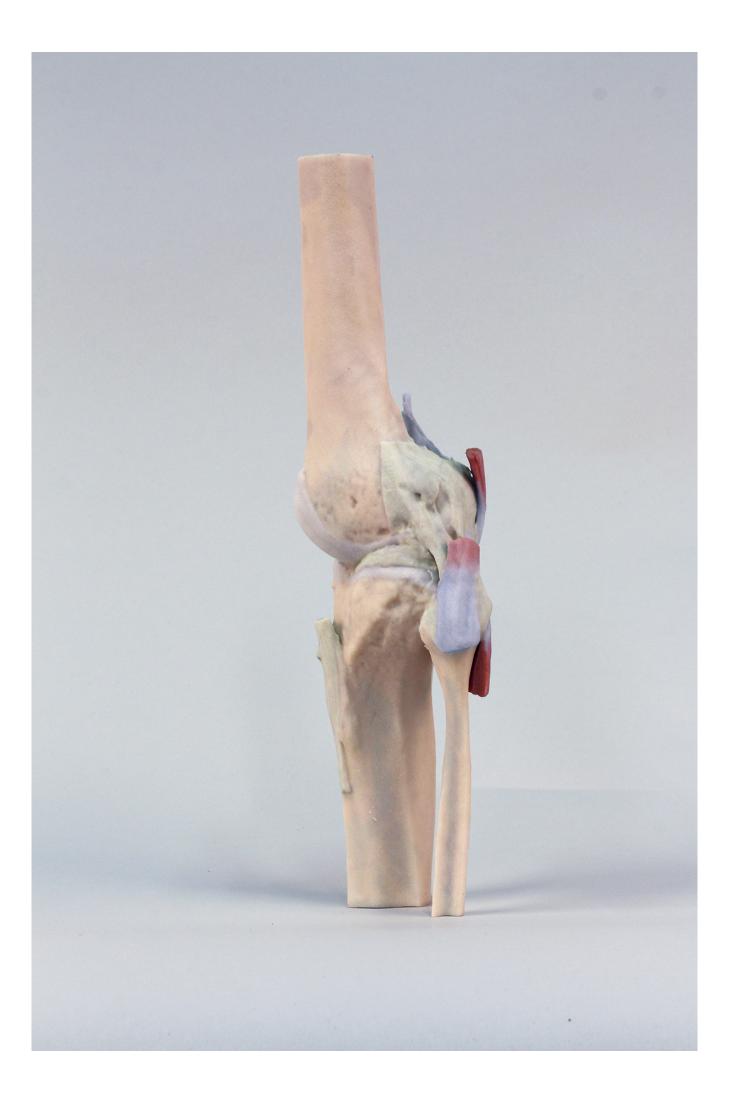

This 3D printed specimen demonstrates the ligaments of the knee joint with the leg in extension; it represents the same specimen as LW29B knee joint imaged in a flexed position. In the anterior view, with the patella and part of the patellar ligament removed. Both tibial and fibular collateral ligaments are intact. Medially, the insertions of the adductor magnus and semimembranosus muscles are retained, with the oblique popliteal ligament reflected onto the posterior aspect of the joint capsule. Laterally, the insertion of the biceps femoris and origins of the popliteus (covered by the arcuate popliteal ligament) and soleus muscles have been preserved.