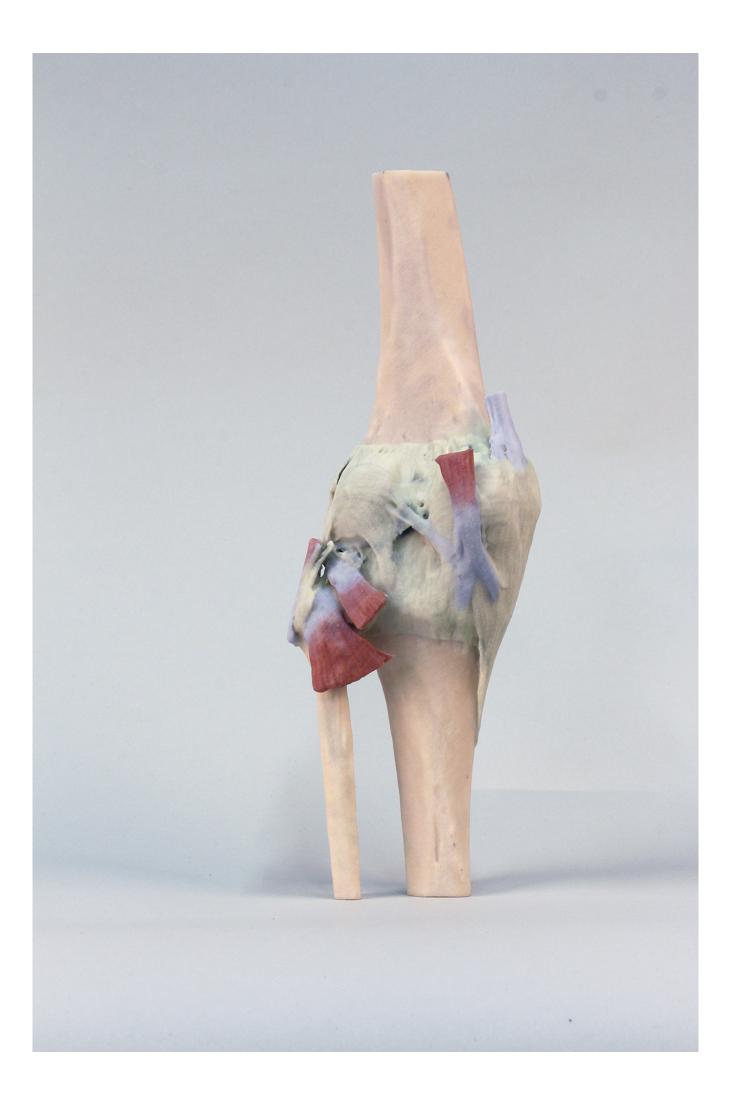

This 3D printed specimen demonstrates the ligaments of the knee joint with the leg in extension; it represents the same specimen as LW29B knee joint imaged in a flexed position. In the anterior view, with the patella and part of the patellar ligament removed. Both tibial and fibular collateral ligaments are intact. Medially, the insertions of the adductor magnus and semimembranosus muscles are retained, with the oblique popliteal ligament reflected onto the posterior aspect of the joint capsule. Laterally, the insertion of the biceps femoris and origins of the popliteus (covered by the arcuate popliteal ligament) and soleus muscles have been preserved.