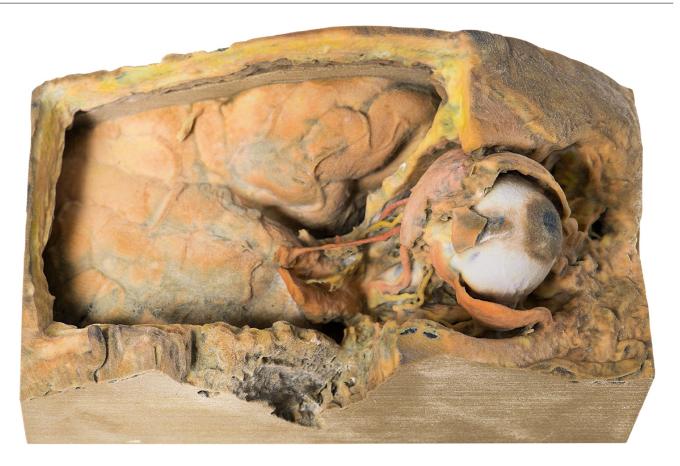

This 3D print shows the orbit from the lateral perspective when the bony lateral wall and part of the calvaria of the skull have been removed. The frontal and temporal lobes of the brain are exposed. In the orbit the lateral rectus (LR) has been divided to demonstrate the intraconal space. The muscle near its insertion has been reflected anteriorly to reveal the insertion of inferior oblique muscle (IO). The portion near its origin from the annulus is reflected to reveal the abducens nerve (VI Nv) entering the bulbar aspect of the muscle belly. Other features shown include the tarsal plate (TP), lacrimal gland (LG), the lacrimal artery (LA) and lacrimal nerve (LNv) and numerous other nerves and vessels around the optic nerve.