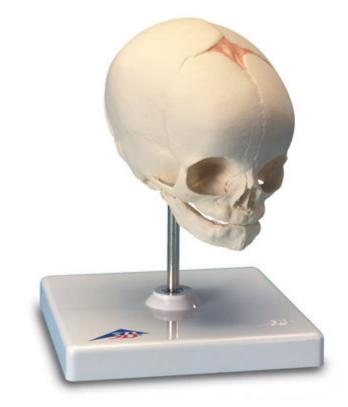

## A26 - Foetal Skull Model, natural cast, 30th week of pregnancy, on stand Order code: 4004.1000058

Cena bez DPH Price with VAT

Parameters

Quantitative unit

54,00 Eur 65,34 Eur

ks

The anatomy of a human foetal skull can be studied easily with this replica. The skull model is a natural cast of a fetal head in the 30th week of pregnancy showing the characteristics of prenatal development. The fontanelles, which become bone over time, are clearly visible on the fetal skull. Sutures will form along the bony plates helping fuse the foetal skull as the individual ages. Foetal skull on stand.