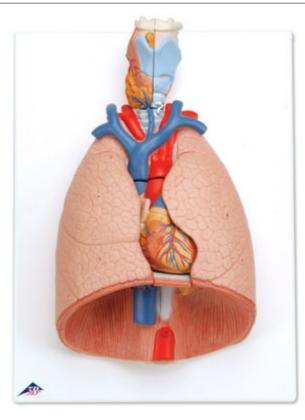

## G15 - Lung Model with larynx, 7 part

Order code: 4004.1000270

Cena bez DPH 498,00 Eur

Price with VAT 602,58 Eur

Parameters

Quantitative unit ks

The lung model with larynx is first class. The high quality lung model contains the following removable parts for added anatomical detail:

- 2-part larynx
- Trachea with bronchial tree
- 2-part heart
- Subclavian artery and vein
- Vena cava
- Aorta
- Pulmonary artery
- Esophagus
- 2-part lung (front halves removable)
- Diaphragm

This is a great model of the anatomy of the lung area. The lung model with larynx is on baseboard for easy display in classroom or doctor's

office.