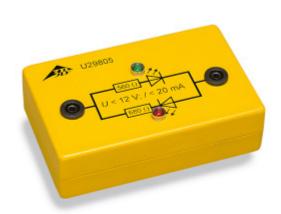

## **Current Direction Indicator in 3B Box**

Order code: **5401.1012697** 

Cena bez DPH 10,70 Eur

Price with VAT 12,95 Eur

**Parameters** 

Quantitative unit ks

Circuit comprised of two LEDs for indicating the direction of current. Inside a safe box with sockets for safety experiment leads. Printed with circuit symbols.

Maximum voltage: 12 V
Maximum current: 20 mA
Dimensions: 135 x 85 x 40 mm