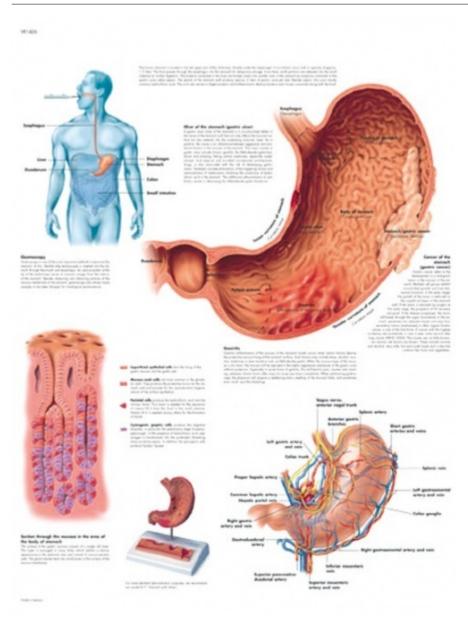

This colorful anatomical chart illustrates the human stomach. The full anatomy of the stomach is shown, including the Microanatomy of the cells lining the stomach. Information on some diseases and pathologies of the stomach are also present. The stomach chart is a great addition to any classroom or doctor's office.