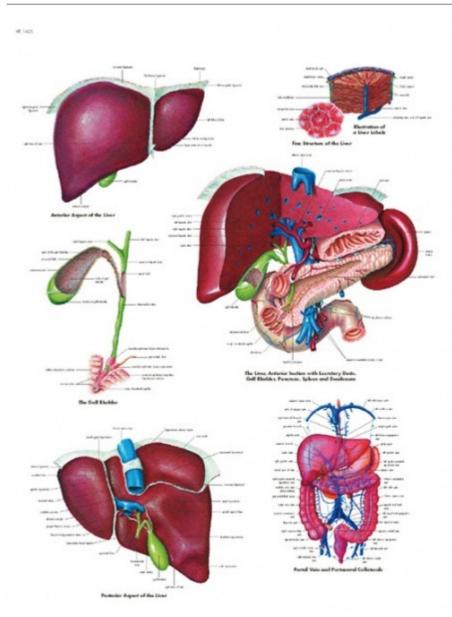

**Parameters** 

Types of posters Malé laminované postery

ks

English Description language

Format  $50 \times 67 \text{ [cm]}$ 

Quantitative unit

The anatomy of the human liver and its location in the body is detailed in this colorful anatomical chart. The anatomy of related organs are displayed along with the liver.

This poster is a great tool for teaching the role of the liver in the human body. Use it in a doctors office or in a classroom.

ullet Laminated version, 50 imes 67 cm