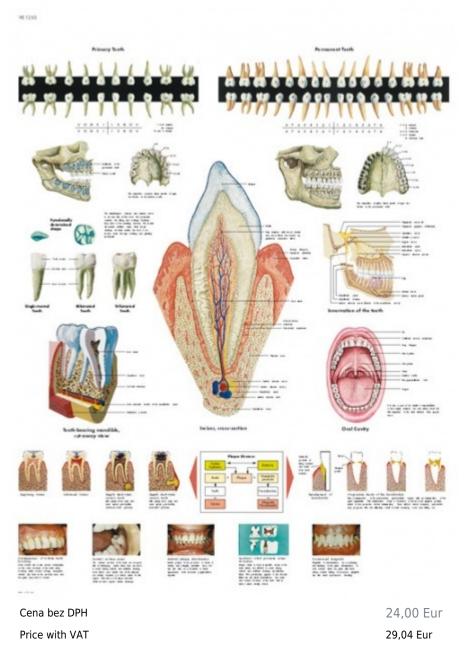

VR1263L - The Teeth Order code: 4304.1001510

Parameters

Types of posters Description language Format Quantitative unit Malé laminované postery English 50 × 67 [cm] ks This anatomical chart shows the anatomy of the human teeth in detail. In addition to the anatomy of the teeth the poster also presents information about some common dental diseases.

• Laminated version, 50 × 67 cm