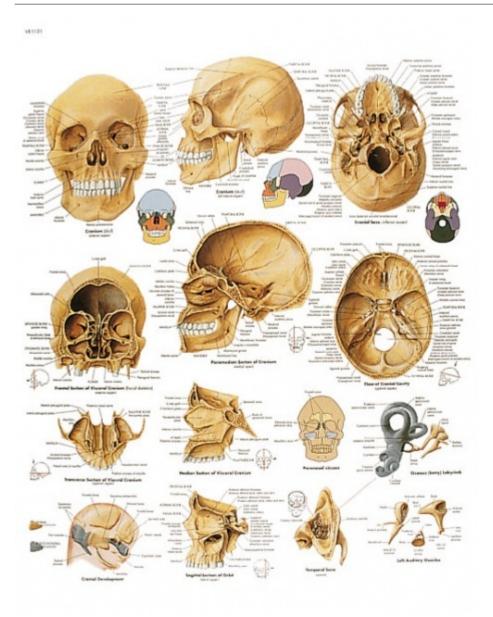

## **VR1131L - The Human Skull**

Order code: 4304.1001478

24,00 Eur Cena bez DPH Price with VAT 29,04 Eur

**Parameters** 

Types of posters

Description language

Format

Quantitative unit

Malé laminované postery

English

 $50 \times 67 \text{ [cm]}$ 

ks

This colorful anatomical chart illustrates the human skull in full detail. This thickly laminated anatomical chart is a wonderful depiction of the detailed anatomy of the human skull and allows for multiple views of the human skull. All bones and anatomical landmarks of the human skull are outlined in full detail including the bones of the inner ear. The Human Skull Chart is a great addition to any classroom or doctor's office and is the perfect tool for patient education.