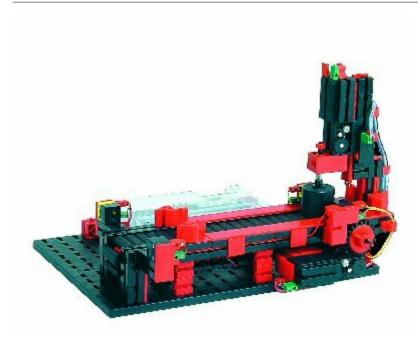

## 96785 - Punching machine with conveyor belt 24 V

Order code: **5503.96785** 

Cena bez DPH 335,00 Eur

Price with VAT 405,35 Eur

Parameters

By age and focus Models 24V for PLC

Conveyor belt with two light barriers, one machining station and one workpiece.

## Scope of Delivery:

- 2 DC motors, 2 limit switches (potential free), 2 light barriers consisting of phototransistor and lens tip bulb
- Model is mounted on fischertechnik base plate
- Dimensions: 280 × 215 × 185 mm
- 4 digital inputs
- 4 outputs, 24 V = (2 motors counter-clockwise, clockwise rotation)
- Ribbon cable, 14-pin and color coded with 14-pin pin connector
- Model can be ideally combined with 3D Robot