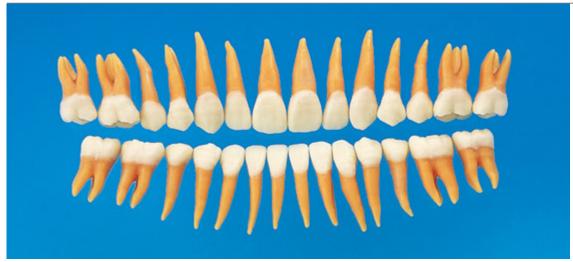

Fax: 495 220 154 GSM gate: 602 123 096 E-mail: info@helago-cz.cz Web: http://www.helago-cz.cz Anatomical Tooth Model B2-306 (28 teeth set) Order code: **4112.308928** 

Cena bez DPH 63,40 Eur
Price with VAT 76,71 Eur

**Parameters** 

Quantitative unit ks

- Detailed description
- You can use these models as samples of anatomy, or for examples when doing tooth carvings or drawing sketches
- Contains teeth no. 17 11, 21 27, 47 41 a 31 37