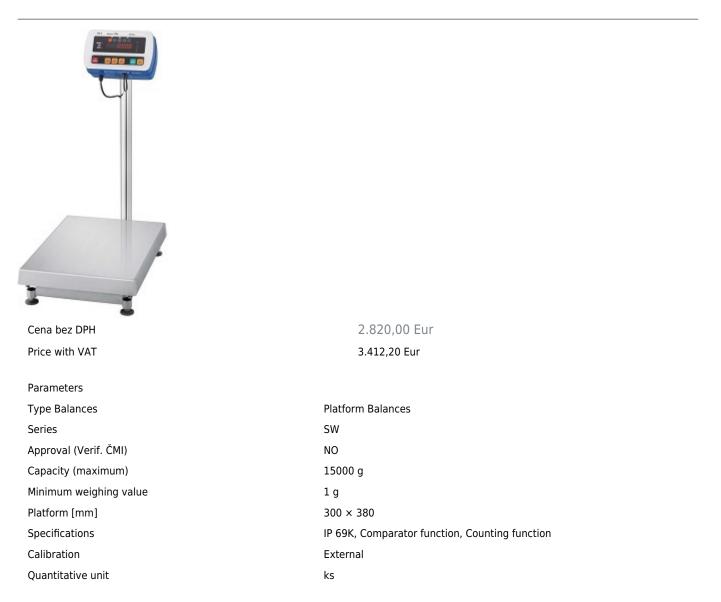

## SW-15KM - Super Washdown Scale IP69K, max. capacity 15kg Order code: 0103.SW15KM

**Scales A&D SW series** - super washdown scales IP69K, maximum resistance to hostile environments. Maintaining hygienic facilities is imperative in the food-processing industry, and the sanitary requirements of governments and companies are becoming increasingly strict all around the world. The SW Series of IP69K-rated Super Washdown Scales is ideally constructed for heavy-duty cleaning with high-pressure (~ 10,000 kPa) and high-temperature (~ 85 °C) water, as well as for long-term use in harsh environments.

SW series:

SW-capacity KS - weighing pan size 250  $\times$  250 mm SW-capacity KM - weighing pan size 300  $\times$  380 mm SW-capacity KL - weighing pan size 390  $\times$  530 mm

Note: The scales are also available in the metrology verifiable version. These scales are at the end of the code designation "EC".

## Features:

- Ultimate protection against the effects of condensation as well as water both IP69K and IP68 compliant
- Streamlined construction for easy cleaning of food-processing residues
- Stainless steel weighing pan, frame and load cell\*
- Rugged and adjustable (0°, 30°, 60° or 90°) indicator bracket
- Touch sensitive capacitive keys to prevent damage from sharp objects
- Auto-tare function to facilitate consecutive check weighing
- Counting mode function
- Bright, multicolored LED display with 5-step comparator lamps
- Auto power off function
- Three sizes of base units, which are also available separately
- Pole stand attachable to either the short or long side of the platform
- The display unit available separetely as an IP69K indicator for high pressure washdown
- \* Weighing pan and frame SUS304, Load cell SUS630