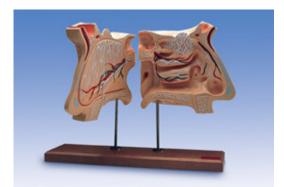

W42506 - Nose and Olfactory Organ, 4 times full-size Order code: 4004.1005531

Cena bez DPH Price with VAT 972,00 Eur 1.176,12 Eur

Parameters Quantitative unit

ks

The nose halves are medially divided, from the base of the skull to the gum. This nose and olfactory organ model shows the nose septum with vessels and nerves (right side), all structures of the inner nasal cavity (left side), sinus and the opening of the Eustachian tube (left side). Parts of the nose and olfactory organ are numbered and described on the outside.

On a rotating base.

Measurements: 41 × 25,5 × 18 cm Weight: 3,0 kg