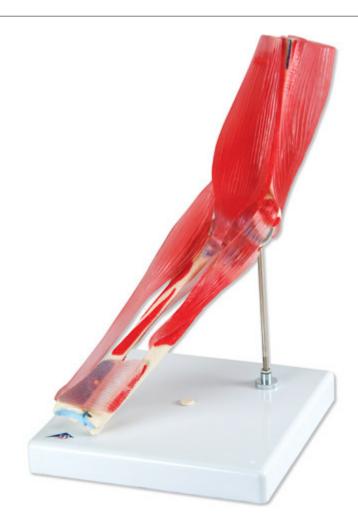

## **A883 - Elbow Joint with Removable** Muscles, 8 parts

Order code: 4004.1000179

Cena bez DPH 323,00 Eur Price with VAT 390,83 Eur

**Parameters** 

Quantitative unit ks

Model shows the right elbow of a male with individual muscles and the muscular origins and insertions on humerus, radius and ulna. For didactic reasons, the areas of the muscular origins and insertions are raised and color-coded (origin = red, insertion = blue). The muscles can be attached to or removed from the corresponding areas.