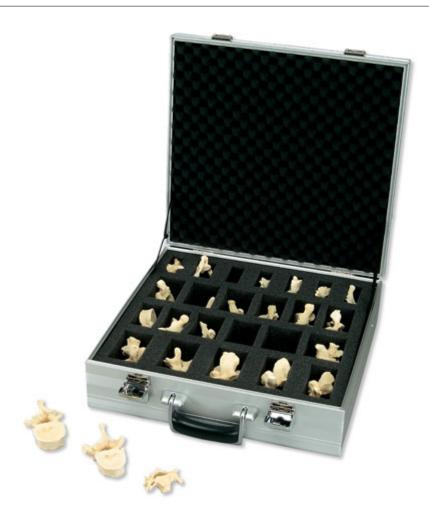

Parameters

Quantitative unit ks

This set is a worldwide unique original anatomical replica of a human vertebrae with the most precise illustration of even the finest anatomic structures of the vertebrae, exhibiting excellent quality. The vertebrae set includes the 7 cervical, 12 thoracic and 5 lumbar vertebrae. The spinal vertebrae set of models includes the following features:

- Made of 3B BONElike™ material, feels and looks like real bones.
- Realistic weight
- These vertebrae are excellent to use as a substitute for real bones for medical teaching purposes and patient consultation
- Each vertebra is labeled for identification purposes (C1-7, T1-12 and L1-5)
- The anatomical replica is supplied in a transport and storage case with individual compartments for all 24 vertebrae