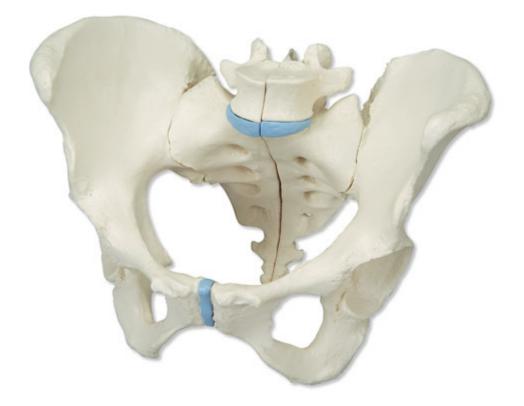

H20/1 - Female Pelvis, 3 part Order code: **4004.1000285** 

| Cena bez DPH   | 249,00 Eur |
|----------------|------------|
| Price with VAT | 301,29 Eur |
| Parameters     |            |

Quantitative unit

ks

• Detailed description

This life size three part model represents an original cast of a bony female pelvis and shows all the details of the following anatomical structures.

- Two hip bones
- The pubic symphysis
- The sacrum
- The coccyx
- The fifth lumbar vertebra with intervertebral disc

A midsagital section through the fifth lumbar vertebra, sacrum and coccyx, allow both halves of the pelvis to be disassembled revealing a part of the cauda equina in the vertebral canal. The left half of the fifth lumbar vertebral body is removable.

Measurements:  $19 \times 27 \times 19$  cm Weight: 900 g

Do you want to print the page now? Hide some parts of page before printing

Print the page as you see it now

Print complete page

(this box will not be printed)