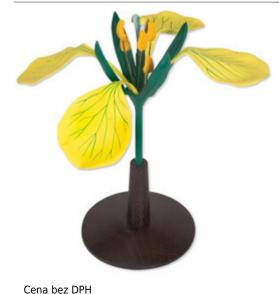

Wild Rape (Sinapis arvenis) Order code: **5402.1017831** 

| Cena bez DPH      | 195,40 Eur  |
|-------------------|-------------|
| Price with VAT    | 236,43 Eur  |
| Parameters        |             |
| Classes of plants | Dvouděložné |
| Quantitative unit | ks          |

• Detailed description

Model at 12 times magnification. The 2-part carpel area can be taken out for detailed study.

- Height: 35 cm
- Weight: 0,3 kg