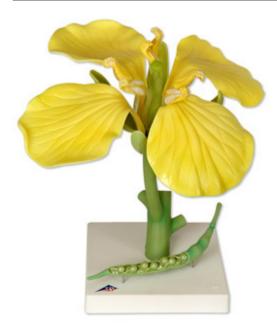

## Oilseed Rape (Brassica napus ssp. oleifera)

Order code: **5402.1000531** 

Cena bez DPH 292,00 Eur Price with VAT 353,32 Eur

Parameters

Classes of plants Dvouděložné

Quantitative unit ks

This model of a single flower (magnified 12 times) shows the typical structure of a crucifer in every detail. In addition, the cross-section of a ripe rape pod (magnified 3 times) is depicted on the base of the model.