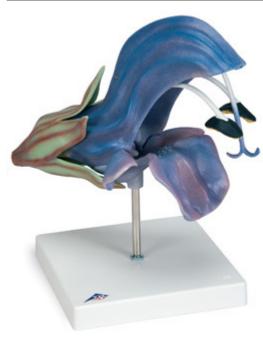

## Meadow clary (Salvia pratensis) Order code: 5402.1000534

Cena bez DPH 334,00 Eur Price with VAT 404,14 Eur

**Parameters** 

Classes of plants Dvouděložné

Quantitative unit ks

This model shows the detailed structure of a single flower with its pollination mechanism (magnified approx. 15 timesú. For purposes of better illustration, it is possible to detach the detailed model into four components. The typical barrier mechanism can be moved mechanically.