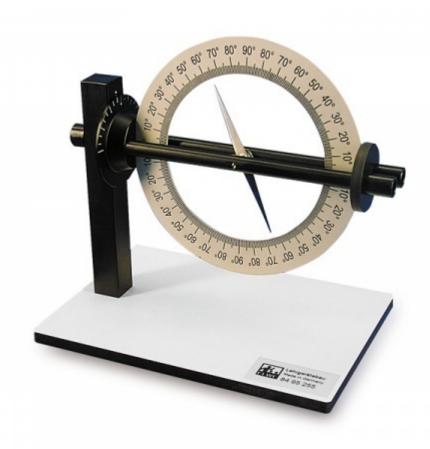

## Inclination and Declination Instrument

Order code: **5401.1006799** 

Cena bez DPH 344,00 Eur
Price with VAT 416,24 Eur

**Parameters** 

Quantitative unit ks

Dip Circle To determine the earth's magnetic meridian and to measure inclination. Also for demonstrating how a magnetic needle is deflected by a current-carrying conductor. The bearings are of agate upon which the magnetic needle is mounted in a frame with reference circle. The frame is equipped with an additional reference circle. There are two 4-mm sockets included for power supply.

• Dimensions: approx. 180 × 100 × 220 mm

Needle length: 100 mmWeight: approx. 620 g