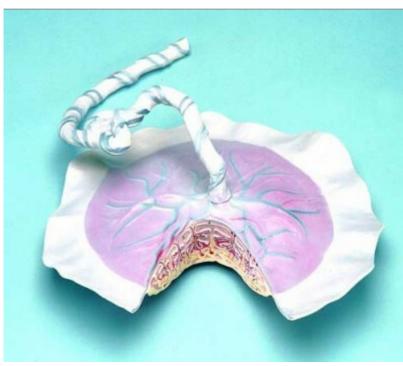

## • Detailed description

A detailed model, natural-size, showing all the major structures of the placenta in realistic colouring, manufactured in flexible material. The cotyledons on the maternal surface are shown, with the amnion and chorion membranes on the foetal surface. The umbilical vessels can be seen through the membrane of the cord. A section into the placenta exposes the subchorial space, villi with foetal arteries and veins, decidual septa, spiral arterioles and marginal sinus. With key.