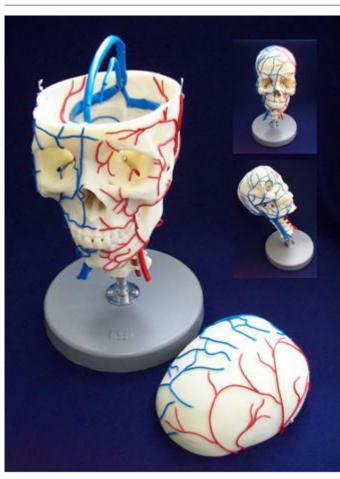

Quantitative unit ks

A life size adult skull, horizontally sectioned with removable vault.

The model shows the major veins and arteries of the head (external and internal) and neck. The mandible is not articulated or removable – instead the entire skull can be angled/positioned to view the underside by virtue of a flexible stand.

The vault lifts to expose all the internal features of the cranium. The separate skull bones are clearly shown and meticulous moulding distinguishes such detail as the fine bones of the nasal concha, internal carotid artery canal and full size styloid processes.

With seven cervical vertebrae mounted on a flexible stand. The arteries are shown in red on one side and the veins in blue on the other. Removing the vault exposes the main arteries and veins/sinuses on the floor of the cranium.

Made from a unique specially formulated material with the look and feel of real bone allowing reproduction of fine anatomical detail to the most exacting requirements.