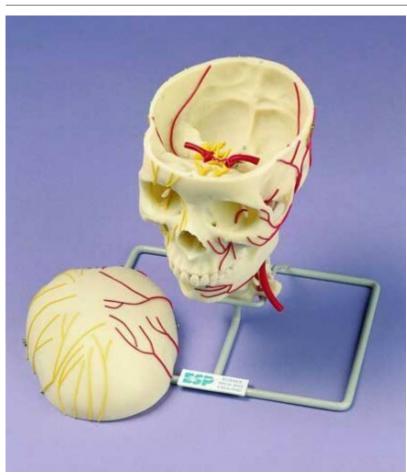

## Neuro-Vascular Skull Order code: 4005.ZJY380G

Cena bez DPH 852,00 Eur Price with VAT 1.030,92 Eur

Parameters

Quantitative unit ks

A life size adult skull, horizontally sectioned with removable vault and jaw, made from a unique specially formulated plastic with the look and feel of real bone. This material allows reproduction of fine anatomical detail to the most exacting requirements. The mandible with full dentition is articulated and is removable. The vault lifts to expose all the internal features of the cranium. The separate skull bones are clearly shown and meticulous moulding distinguishes such detail as the fine bones of the nasal concha, internal carotid artery canal and full size styloid processes. The key card supplied lists all the detail shown including foramina, nerve grooves etc. With seven cervical vertebrae mounted on a stand. The arteries are shown on one side and nerves on the other. Removing the vault exposes the main nerves and arteries on the floor of the cranium. The 12 cranial nerves and the distribution of their branches is also shown.